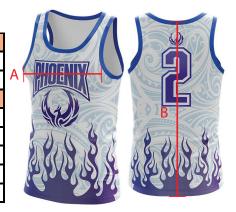

#### Size Chart:

|   | MEN SIZES (cm)     | XS   | S  | М    | L    | XL   | 2XL  | 3XL  |
|---|--------------------|------|----|------|------|------|------|------|
| ١ | Half Chest Width   | 47   | 50 | 53   | 56   | 59   | 62   | 65   |
| 3 | Centre Back        | 66.5 | 68 | 70.5 | 73.5 | 75.5 | 78.5 | 82.5 |
|   | WOMEN SIZES (cm)   | 8    | 10 | 12   | 14   | 16   | 18   | 20   |
| 4 | Half Chest Width   | 44   | 46 | 48   | 50   | 52   | 54   | 56   |
| 3 | Centre Back        | 62   | 64 | 66   | 68   | 70   | 72   | 74   |
|   | KIDS SIZES (cm)    | 6Y   | 8Y | 10Y  | 12Y  | 14Y  |      |      |
| 4 | Outside Leg Length | 38   | 40 | 42   | 44   | 46   |      |      |
| 3 | Half Hip Width     | 52   | 55 | 58   | 61   | 64   |      |      |

## **Artwork Reference:**

ARTWORK (to scale)

### Disclaimer:

Colour proofs are to be used as a guide only.

Line drawing is for approximate print positional guide only.

Please familiarise yourself with the product prior to approving.

It is not intended to be an exact scale or detailed representation.